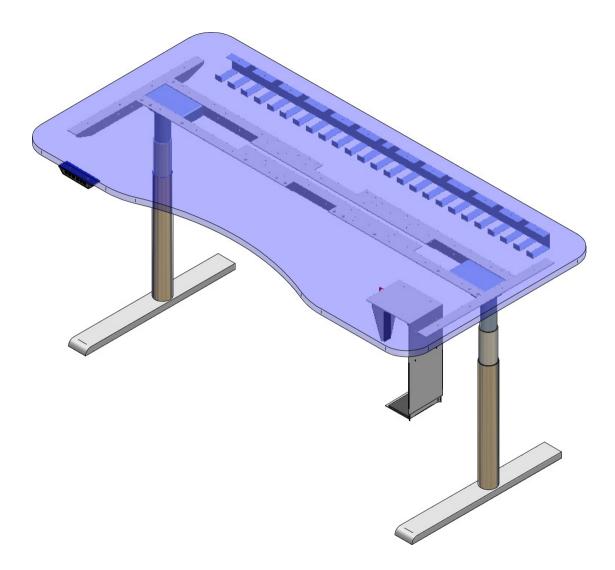

## motiondesk2-DL11

650mm electric adjustment 610mm to 1260mm (from floor level) 140kg total lift capacity 15 seconds from sit to stand Optional multiple Memory positions
Optional cable tray Optional CPU Holder Available to suit all desk sizes Frame available in black and silver pearl 10 year warranty on frame and electrics