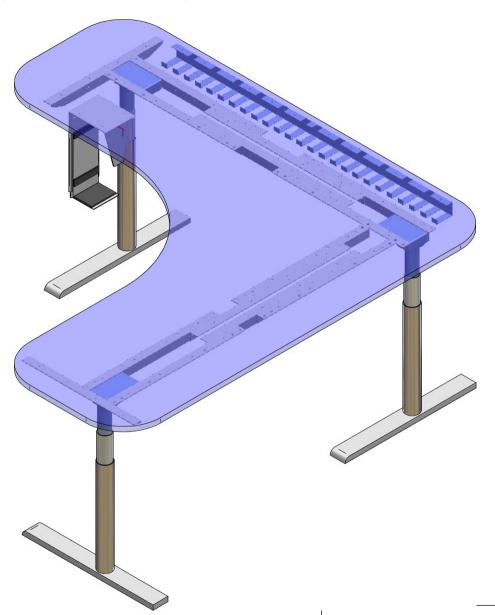

## motiondesk3-DL11

650mm electric adjustment 610mm to 1260mm (from floor level) 200kg total lift capacity 15 seconds from sit to stand Optional multiple Memory positions Optional cable tray Optional CPU Holder Optional Anti-Collision Available to suit all desk sizes 10 year warranty on frame and electrics