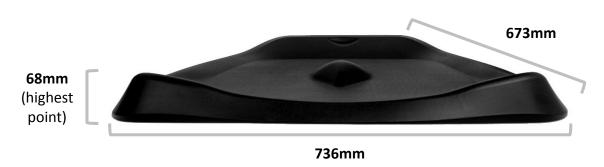

nti-fatigue mat designed with standing desk users in mind.

We know humans weren't meant to sit all day, but standing on flat ground isn't a natural position either.

Static standing leads to postural fatigue, which forces people into unhealthy positions.

The calculated terrain features of Topo, in conjunction with the cushioning and supportive material, ensure more postures, positions and healthy movement.



The Topo Terrains



Designed to be used with Sit to Stand desks

Unlike anti fatigue mats, which have been designed to be stood on and not moved, Topo does not have an anti slip base and can be easily be repositioned in front of or underneath the desk with the users feet. This makes transitioning from sitting to standing and back even easier.

Product Code

## ΟΡϹΤΟΡΟ

Dimensions