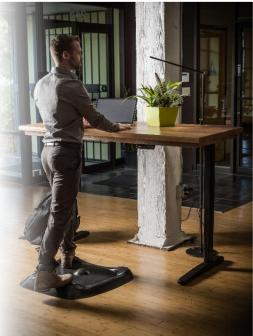

## **Delivers dynamic standing**

Topo is a anti-fatigue mat designed with standing desk users in mind.

We know humans weren't meant to sit all day, but standing on flat ground isn't a natural position either.

The Topo Terrains

Designed to be used with Sit to Stand desks

Unlike anti fatigue mats, which have been designed to be stood on and not moved, Topo does not have an anti slip base and can be easily be repositioned in front of or underneath the desk with the users feet. This makes transitioning from sitting to standing and back even easier.