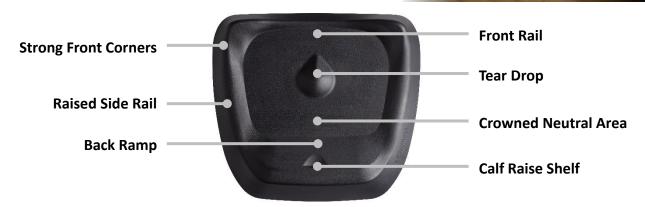

Static standing leads to postural fatigue, which forces people into unhealthy positions.

The calculated terrain features of Topo, in conjunction with the cushioning and supportive material, ensure more postures, positions and healthy movement.