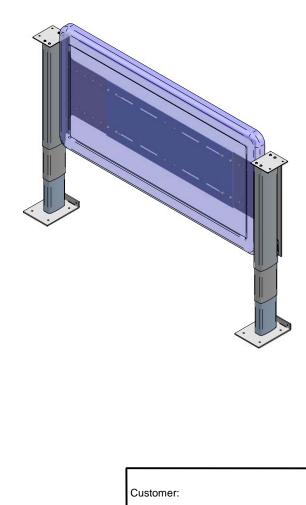

## WARNING: Moving parts, beware of entrapment areas

675mm adjustment 140kg lift capacity 15 seconds from bottom to top Quiet operation Optional Remote control Mountable between legs or in front of legs Suitable for TV's up to and including 42" 2 year warranty on electrics 1 year warranty on frame

ergomotion PO Box 234, East Bentleigh, VIC, 3165 +61 3 95791454

TITLE: motiontv with TV between frame Designed by Guy Topolansky