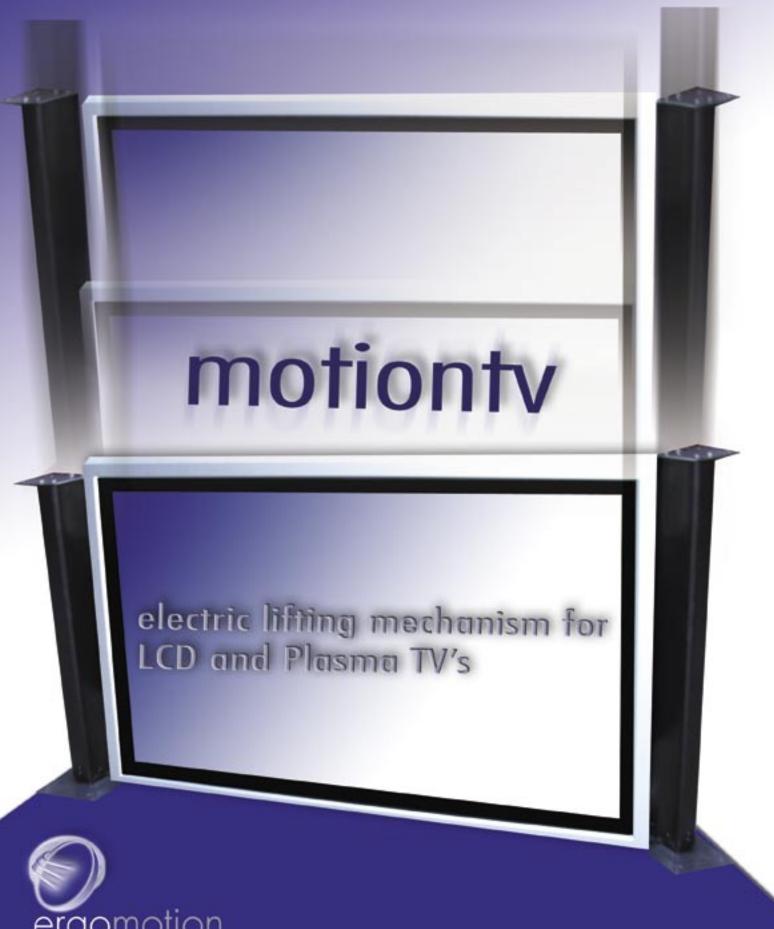

### **motiontv** is an electric mechanism developed for lifting Plasma and LCD TV's out of cabinets and wall units.

### Technical details

Adjustable for TV's up to and including 42" 675mm travel Lifting capacity up to 140kgs 15 seconds total travel time Built in overload protection Parallel control via a micro processor Steel construction Adjustable in width from 650mm - 1250mm Manual and remote control available 2 year warranty on electrics 10 year warranty on frame

# Features

- . Simple yet durable electric mechanism
- . 675mm of adjustment with 570mm installation (mechanism only)
- . Adjustable up to and including 42" in width and height
- . Optional remote operation feature
- Quick, smooth and quiet operation
- . Ease of design in to custom furniture
- . Multiple environments and uses
- . Small and compact to export (around 25kgs)
- . TV can be mounted to either side of the mechanism