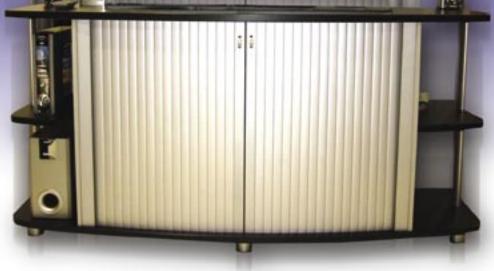

## **Benefits**

- . Will fit in to most cabinet designs
- . Hide the TV when not in use
- . TV cannot be pulled or fall over
- . Protect the TV from scratches and breakages
- . Protect the TV against theft
- . Conserve space in small areas
- . Compliments technology used in new slim line TV's