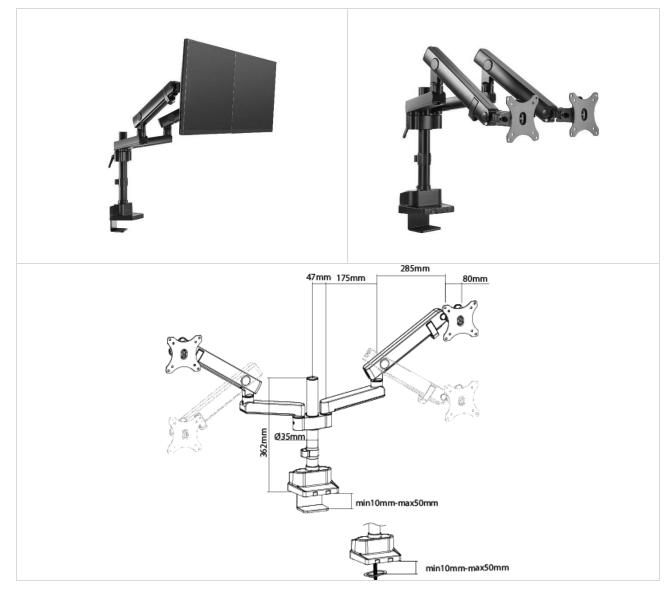

## Capabilities

| Height range            | 110mm - 600mm (centre VESA)                  |
|-------------------------|----------------------------------------------|
| Adjustable height range | 490mm                                        |
| Pole Height             | 360mm                                        |
| Pole Diameter           | 34mm                                         |
| Horizontal reach range  | 0 - 580mm (centre VESA)                      |
| Screen Size             | 17"-32"                                      |
| Monitor tilt            | 0 - 180 degrees both vertical and horizontal |
| Monitor pivot           | Landscape and portrait – 360 degrees         |
| Monitor compatibility   | VESA 75mm and 100mm                          |
| Mounting options        | Desk clamp or Grommet mount                  |
| Monitor weight          | 0 - 8kg per monitor                          |