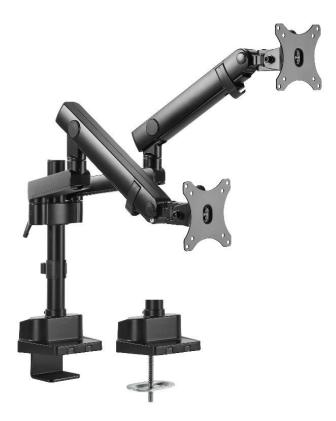

## **Actiflex II Dual Monitor Arm**

Product Code: UP-A II Dual

Desk pole mount articulating single monitor arm with cable management and height adjustment

## Features:

- Spring articulated pole mounted arms "float" monitors above desktop
- Fingertip adjustment of depth and height
- Desk-clamp or through-mount included
- Easy above desk installation
- Fully adjustable: 360° rotate, 180° tilt and swivel
- 75mm/100mm VESA mounting pattern compatible
- Quick release VESA brackets for easy monitor mounting
- Integrated cable management
- Supports up to 8kg per monitor
- Suitable for most LCD/LED monitors up to 32" (813mm) size
- Compatible with most curved monitors