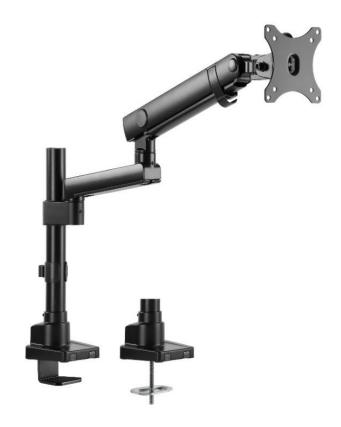

## **Actiflex II Single Monitor Arm**

Product Code: UP-A II Single

Desk pole mount articulating single monitor arm with cable management and height adjustment

## Features:

- Spring articulated pole mounted arm "floats" monitor above desktop
- · Fingertip adjustment of depth and height
- Desk-clamp or through-mount included
- Easy above desk installation
- Fully adjustable: 360° rotate, 180° tilt and swivel
- 75mm/100mm VESA mounting pattern compatible
- Quick release VESA brackets for easy monitor mounting
- Integrated cable management
- Supports up to 8kg per monitor
- Suitable for most LCD/LED monitors up to 32" (813mm) size

## Actiflex II Single Monitor Arm