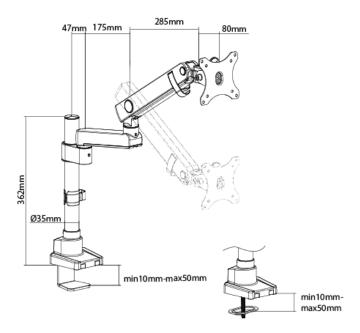

## **Capabilities**

Height range

Adjustable height range

Pole Height

Pole Diameter

Horizontal reach range

Screen Size

Monitor tilt

Monitor pivot

Monitor compatibility

Mounting options

Monitor weight

110mm - 600mm (centre VESA)

490mm

360mm

34mm

0 - 580mm (centre VESA)

17"-32"

0 - 180 degrees both vertical and horizontal

Landscape and portrait – 360 degrees

VESA 75mm and 100mm

Desk clamp or Grommet mount

0 - 8kg per monitor