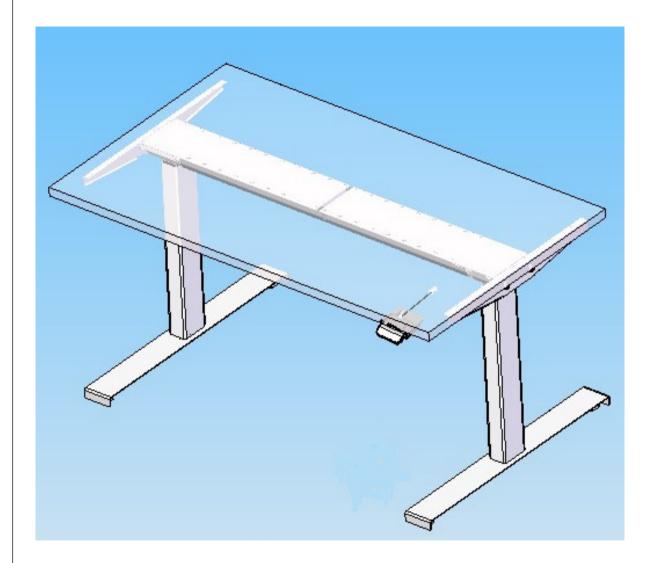

## edesk

650mm electric adjustment 620mm to 1270mm (from floor level) 100kg total lift capacity 17 seconds from sit to stand Desk sensor 1, anti-collision technology built in as standard Multiple Memory positions Optional cable tray with or without power points Optional CPU Holder Optional Monitor arm Frame available in black, white and silver pearl