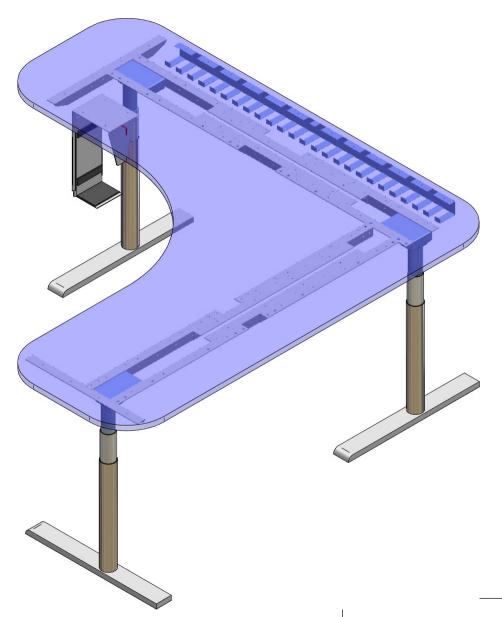

## motiondesk3-DL14

660mm electric adjustment 580mm to 1240mm (from floor level) 200kg total lift capacity 15 seconds from sit to stand Optional multiple Memory positions Optional cable tray Optional CPU Holder
Piezo Anti-Collision built into system Available to suit all desk sizes Frames available in black and white 10 year warranty on frame and electrics