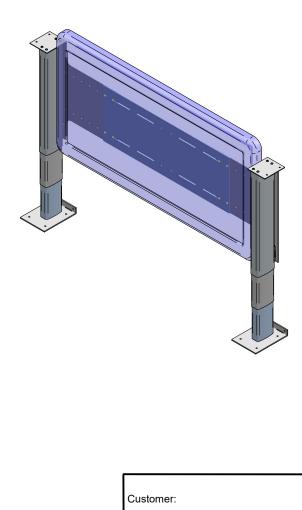

## areas

140kg lift capacity Quiet operation Optional Remote control Mountable between legs or in front of legs 2 year warranty on electrics 1 year warranty on frame

Date:

| © Copyright all rights reserved.                                                                        |
|---------------------------------------------------------------------------------------------------------|
| This drawing is the property of Ergomotion Pty Ltd. It may not be copied in whole or part nor can it be |
| used for the manufacture of any equipment described without written permission of Ergomotion.           |

**ergomotion** PO Box 234, East Bentleigh, VIC, 3165 +61 3 95791454 TITLE: motiontv with TV between frame Designed by Guy Topolansky